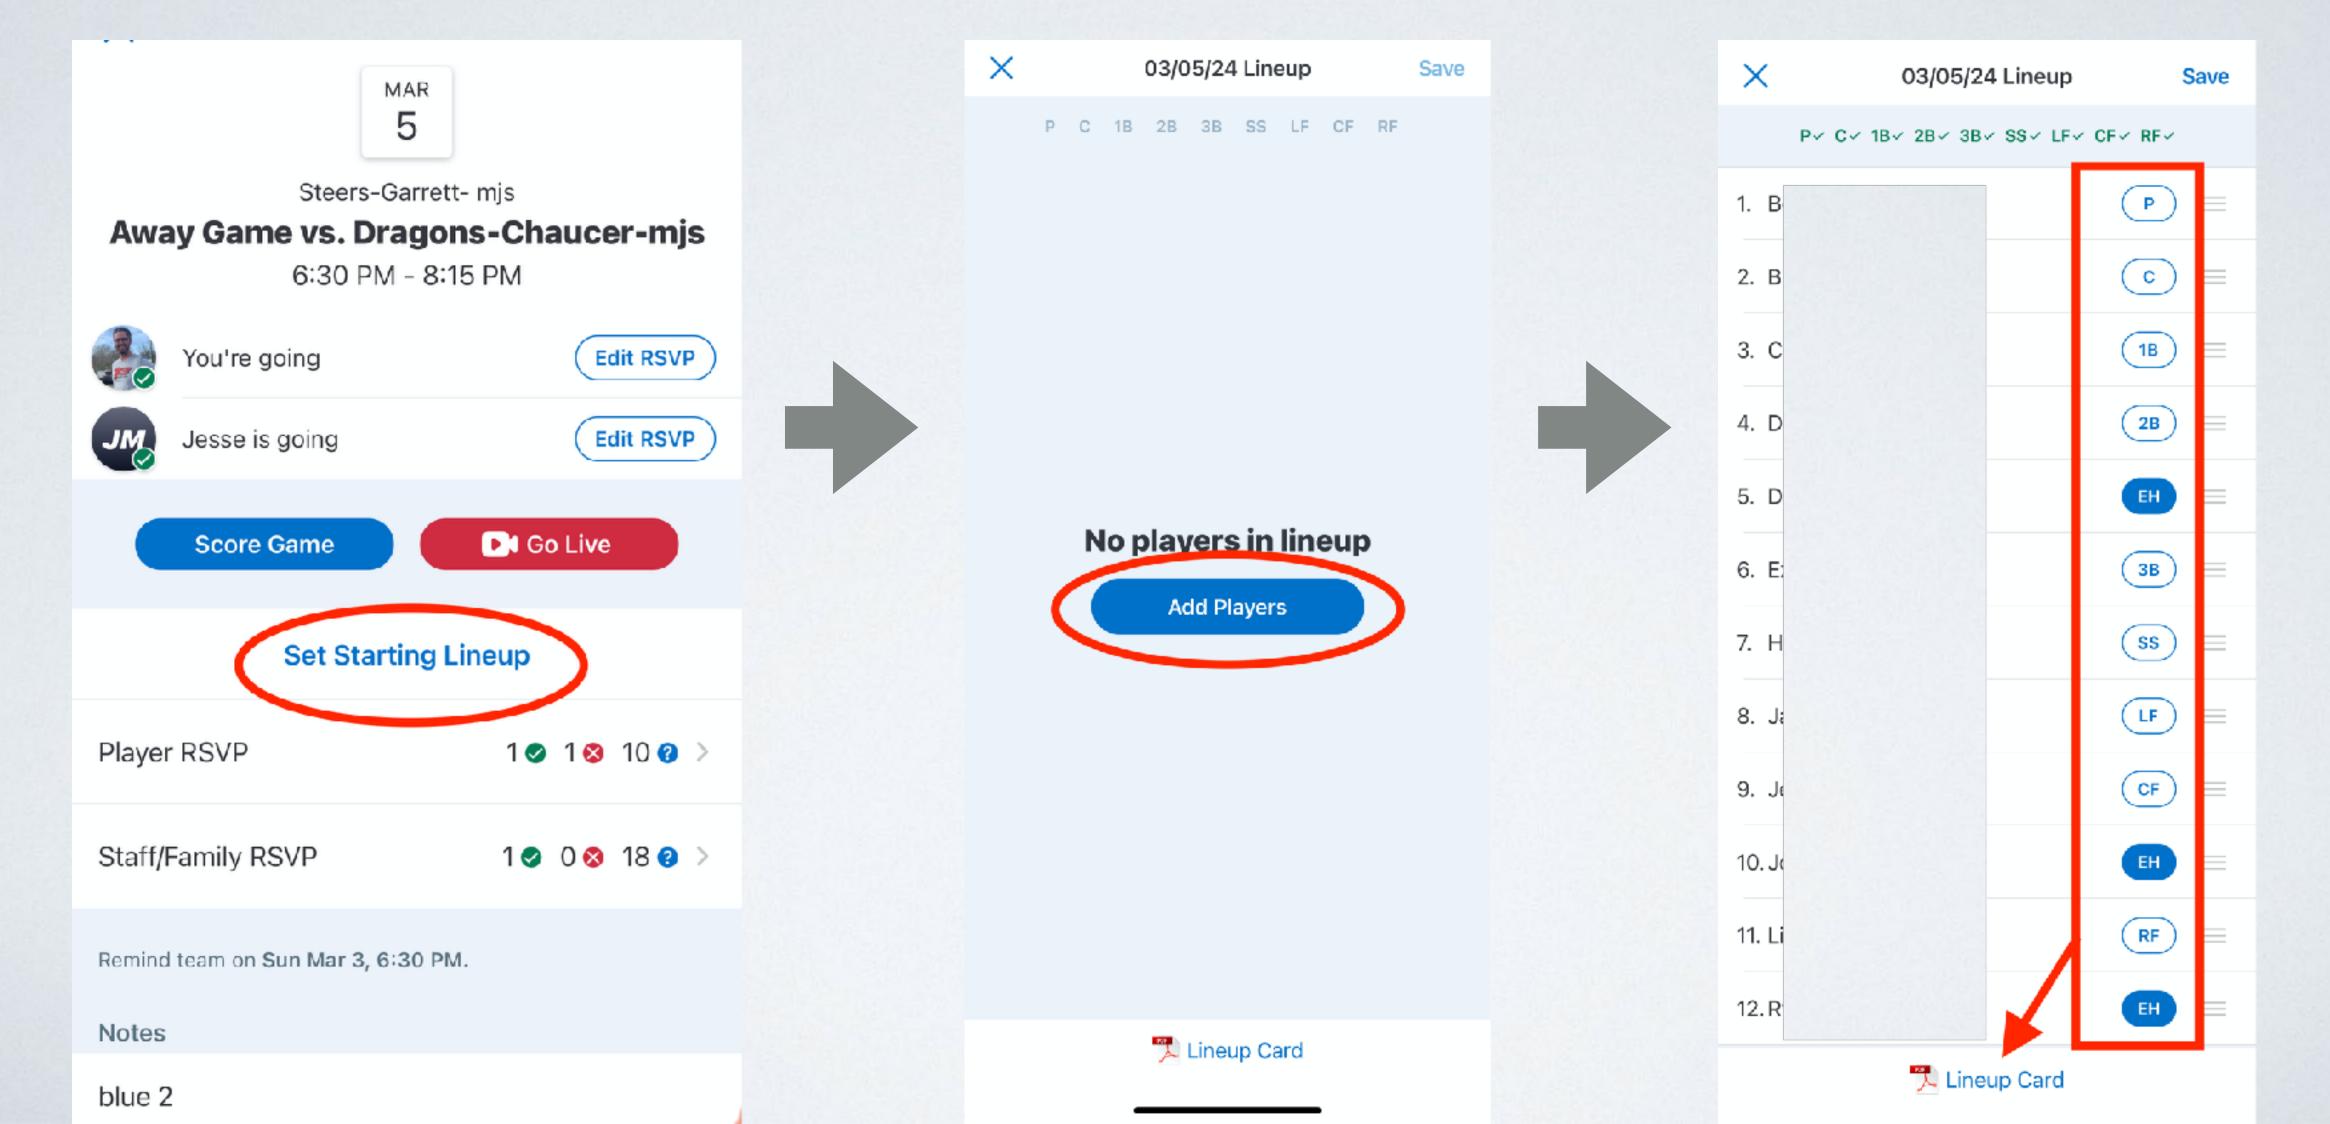

|
|---|------|---------------------------------------|
|   | 07   | Score a Basic Error                   |
|   | 08   | Fielder's Choice                      |
|   | 09   | Dropped 3rd Strike                    |
|   | 10   | Tracking Pitch Counts                 |
|   |      |                                       |
|   | SCOR | EKEEPING: ADVANCED                    |
|   | 11   | Score a Sac Fly                       |
|   | 12   | Score a Sac Bunt                      |
|   | 13   | Score a Double Play                   |
|   | 14   | Score an Error with Multiple Fielders |
|   | 15   | Track Pitch Velocity & Pitch Type     |
|   | 16   | Score a Balk                          |
|   | 17   | Illegal Ditch (Softhall)              |





## SETTING STARTING LINEUPS



### PRINTING STARTING LINEUPS



X

### Bulldogs

vs. Chargers

Harlem River Park, Harlem River Dr, New...

rh

Friday, April 15, 2022

|            | PLAYER         |    | POS.        | SUBS | * | POS |
|------------|----------------|----|-------------|------|---|-----|
| 1          | Nick Sullivan  | 5  | 1B          |      | - |     |
| 2          | Abhinav Samson | 39 | 38          |      |   | -   |
| 3          | Sarah Smoltz   | 4  | 28          |      | - | -   |
| 4          | Pete Johnson   | 9  | LF          |      | - |     |
| 5          | Ryan Watson    | 19 | SS          |      |   |     |
| 6          | Peter Gant     | 14 | P           |      | - | -   |
| 7          | Nathan Gatto   | 1  | DP          |      | - | -   |
| 8          | Ronni Wilson   | 15 | c           |