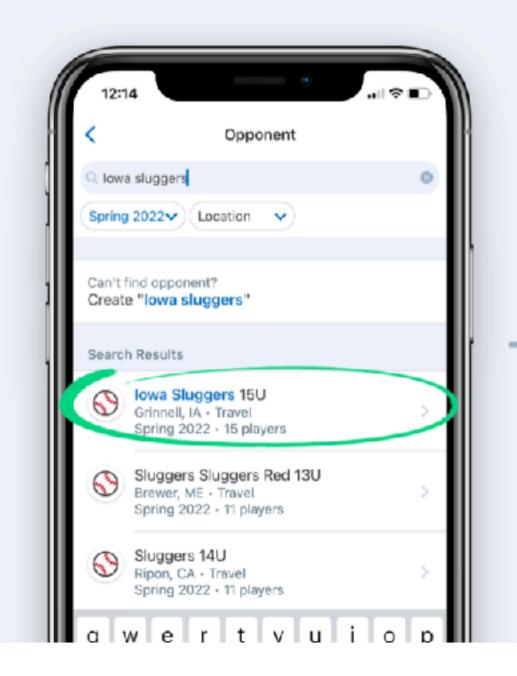

## FILLING OPPONENTS LINEUP OPTION B

### **Opponent Roster Import in the App**

- Go to the Events tab or the team's individual Schedule tab.
- 2. Tap "+" to add a new game.
- 3. Click on the **Opponent** field.
- 4. Enter the name of your opponent.
- 5. Use the search filters to narrow your results if needed.
- 6. Choose your opponent from the list of search results.
- 7. Confirm you have the correct roster and then tap Add.
- 8. Finish the game setup and press Save.