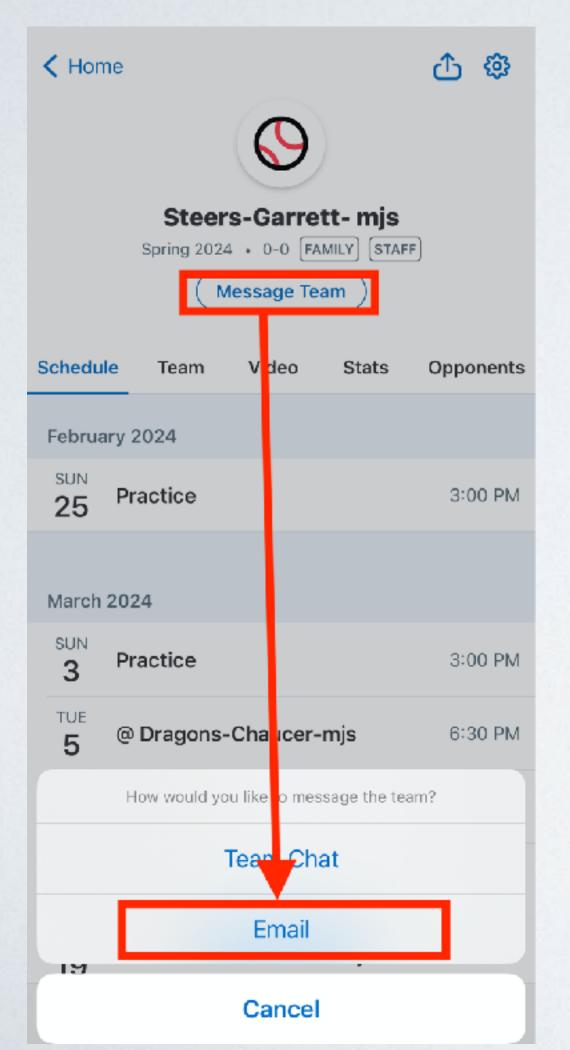

| Steers-Garrett- mjs @ Dragons-Cha | 6:30 PM |
|-----------------------------------|---------|
| Golf Club Drive                   | 8:15 PM |

Today

This will blind carbon copy (BCC) everyone and send from your personal email provider.

## EMAILING FROM THE APP

Subject: Add subject line.

### Add message.

This email was sent from GameChanger. Download the iOS app or Android app to RSVP to games, chat with your team, and view score updates!

Sent from my iPhone