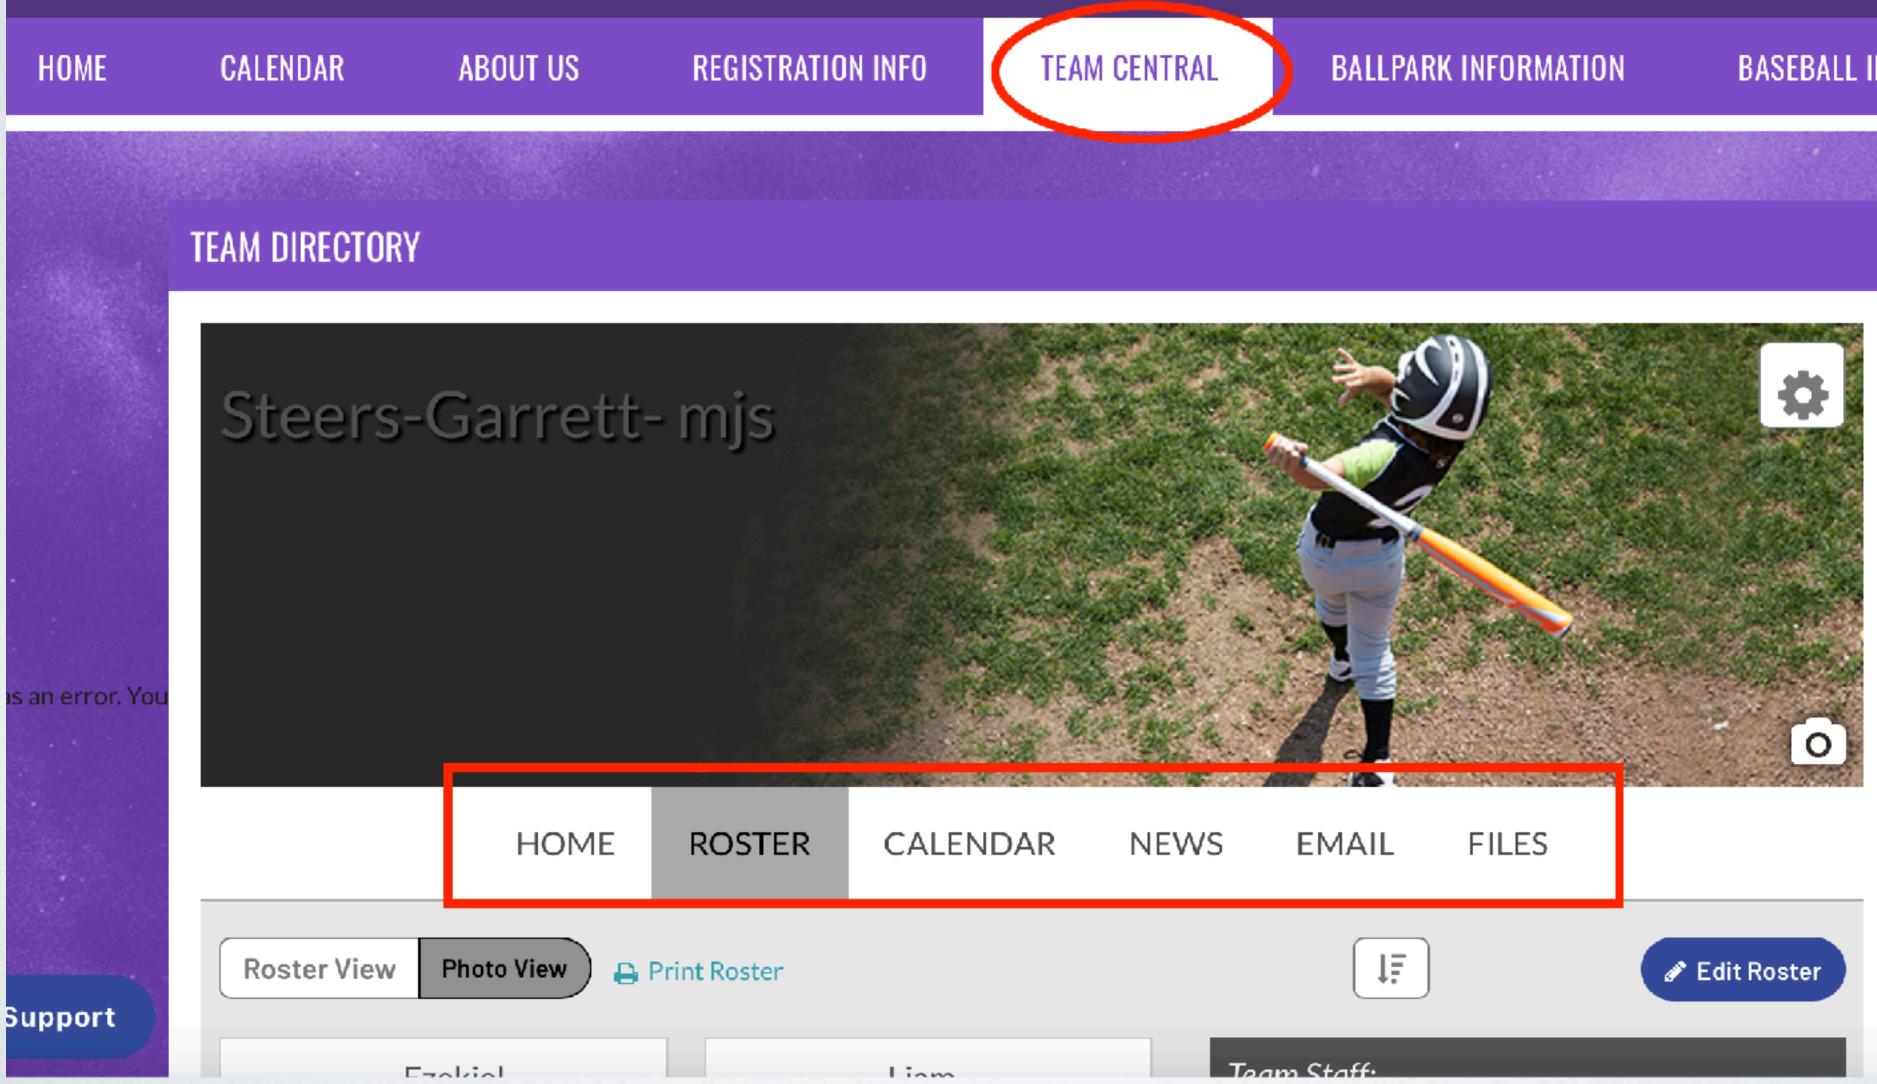

### TEAM CENTRAL

## SENDING TEAM EMAILS ASWLL.COM

|        | HOME                                   | ROSTER  | CALENDAR                 | NEWS | EMAIL | FILES |  |
|--------|----------------------------------------|---------|--------------------------|------|-------|-------|--|
| New En | nail                                   |         |                          |      |       |       |  |
| Subje  | ct:                                    |         |                          |      |       |       |  |
|        | Add subject                            |         |                          |      |       |       |  |
| Mess   | age:                                   |         |                          |      |       |       |  |
| В      | I ∐ ⋮≣ ⋮≣ ⇔                            |         |                          |      |       |       |  |
|        | Add message                            |         |                          |      |       |       |  |
|        |                                        | At      | tach Files               |      |       |       |  |
|        | elect Files<br>File Size Allowed: 10MB |         | Select who will the mess |      |       |       |  |
| Selec  | ct Recipients: 🗌 Sel                   | ect All |                          |      |       |       |  |