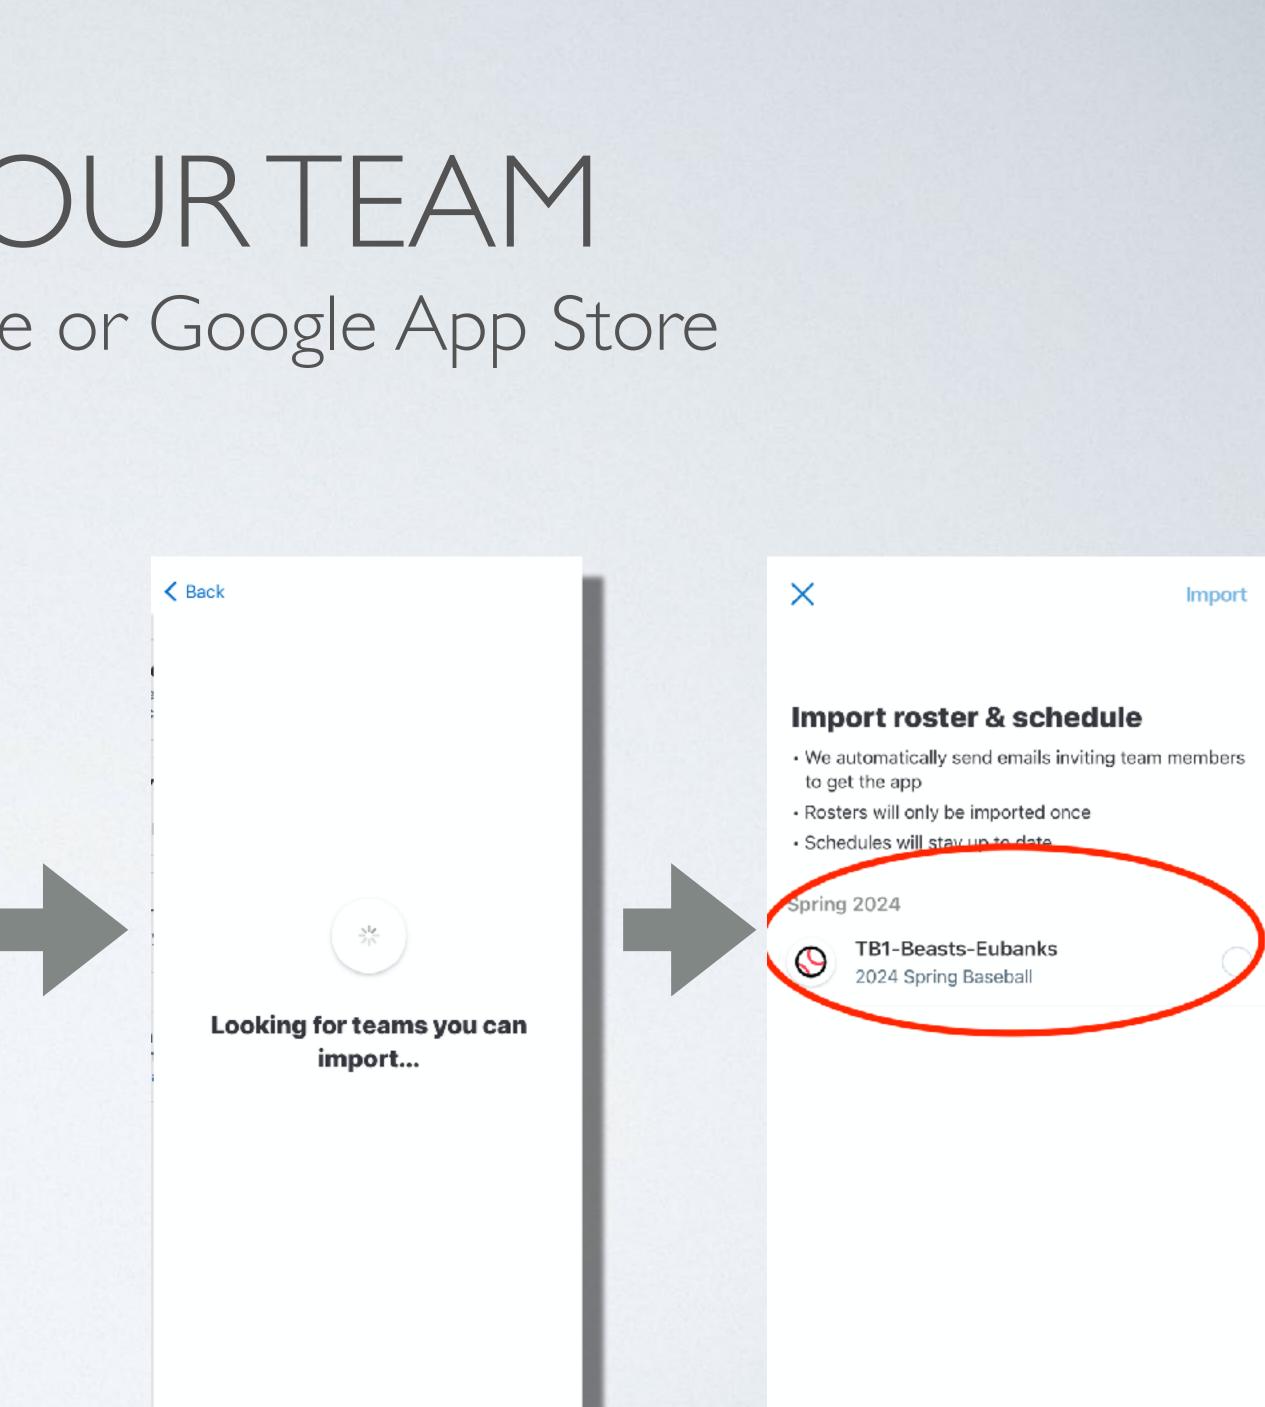

# FINDINGYOURTEAM Download the application from Apple or Google App Store

### Import roster & schedule

- We automatically send emails inviting team members to get the app
- · Rosters will only be imported once
- Schedules will stay up to date

Import

We didn't find any teams to import from your Sports Connect account.

## SOLUTIONS TO FINDING TEAMS

- the team via EMAIL OR TEXT.
- help.
- Contact GameChanger. (Make this option a last resort).

If possible - contact another parent on the team to share access to

• Contact the team manager or the league commissioner for additional