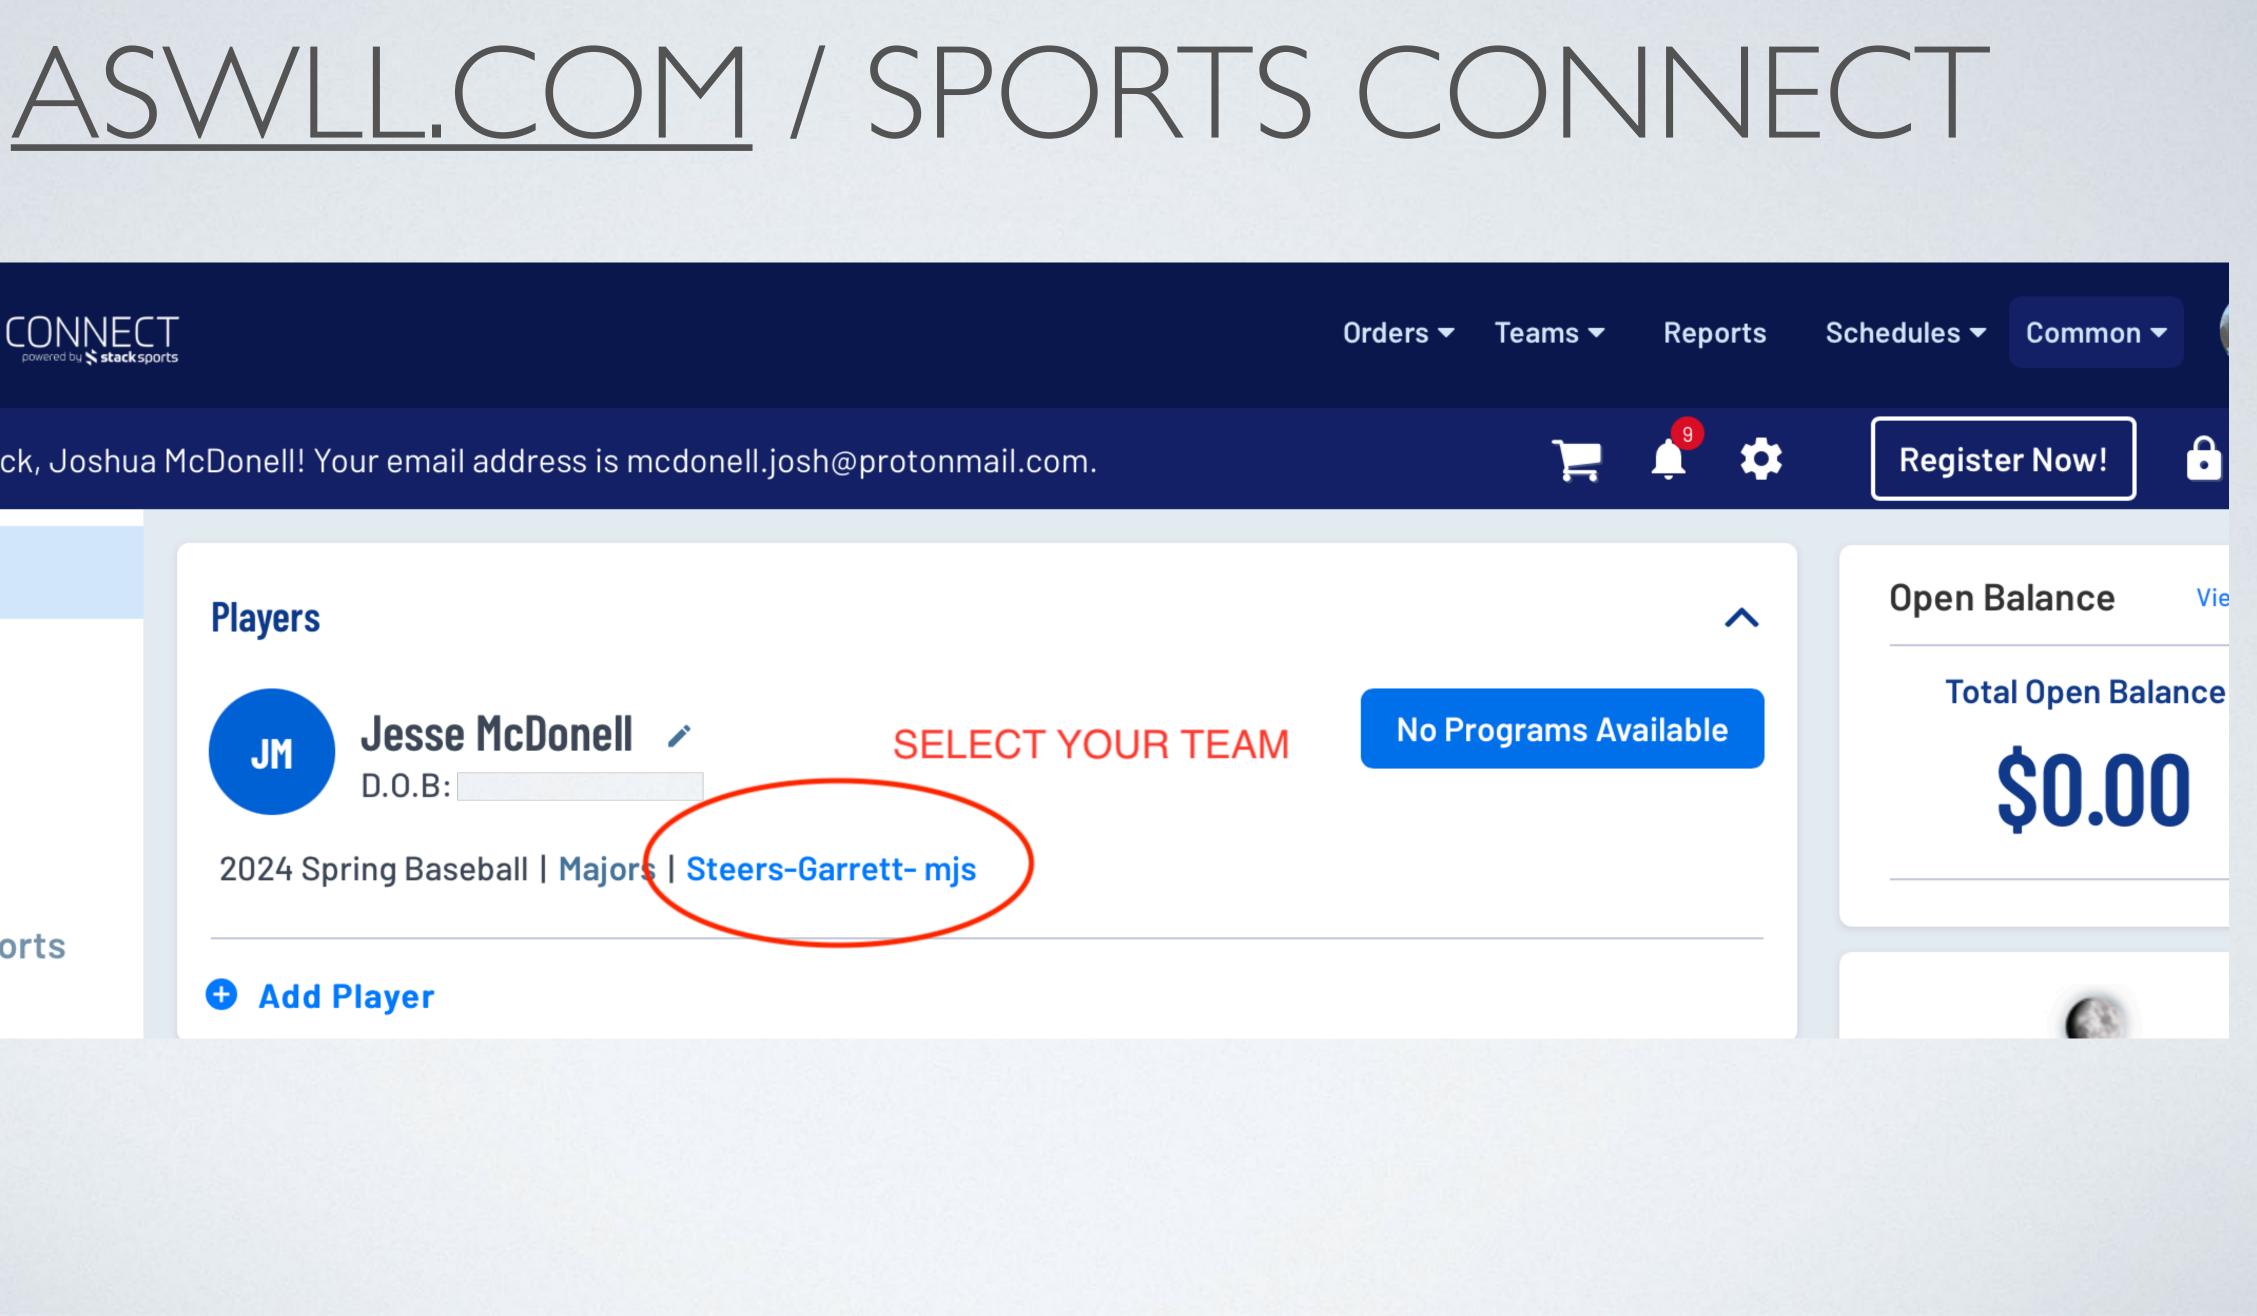

## FILLING OPPONENTS LINEUP OPTION B

### **Opponent Roster Import in the App**



- Go to the Events tab or the team's individual Schedule tab.
- 2. Tap "+" to add a new game.
- 3. Click on the **Opponent** field.
- 4. Enter the name of your opponent.
- 5. Use the search filters to narrow your results if needed.
- 6. Choose your opponent from the list of search results.
- 7. Confirm you have the correct roster and then tap Add.
- 8. Finish the game setup and press Save.





## <u>ASWLL.COM / SPORTS CONNECT</u>



**ARLINGTON SOUTHWEST LITTLE LEAGUE** 

BALLPARK INFORMATION

### BASEBALL INFORMATION

LOGIN

REGISTER

<u>ि</u>च.







### Welcome back, Joshua McDonell! Your email address is mcdonell.josh@protonmail.com.



Calendar

Volunteer

- My Orders
- B Shared Reports

Maccadoo





## <u>ASWLL.COM / SPORTS CONNECT</u>





### BASEBALL INFORMATION

## SENDING TEAM EMAILS ASWLL.COM

|        | HOME                                   | ROSTER  | CALENDAR                 | NEWS | EMAIL | FILES |  |
|--------|----------------------------------------|---------|--------------------------|------|-------|-------|--|
| New En | nail                                   |         |                          |      |       |       |  |
| Subje  | ct:                                    |         |                          |      |       |       |  |
|        | Add subject                            |         |                          |      |       |       |  |
| Mess   | age:                                   |         |                          |      |       |       |  |
| В