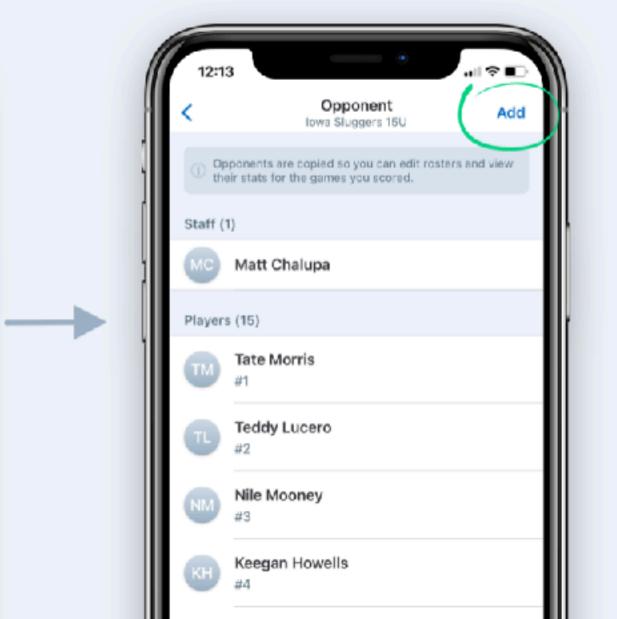

### How To Add a Quick Lineup

- 1. Start scoring your game.
- 2. Go to the **Opponent** tab in scorekeeping mode.
- 3. Tap the Lineup Placeholders option.
- 4. Identify the number of placeholders you would like to put into the lineup.

### **Opponent Roster Import in the App**

- Go to the Events tab or the team's individual Schedule tab.
- 2. Tap "+" to add a new game.
- 3. Click on the **Opponent** field.
- 4. Enter the name of your opponent.
- 5. Use the search filters to narrow your results if needed.
- 6. Choose your opponent from the list of search results.
- 7. Confirm you have the correct roster and then tap Add.
- 8. Finish the game setup and press Save.