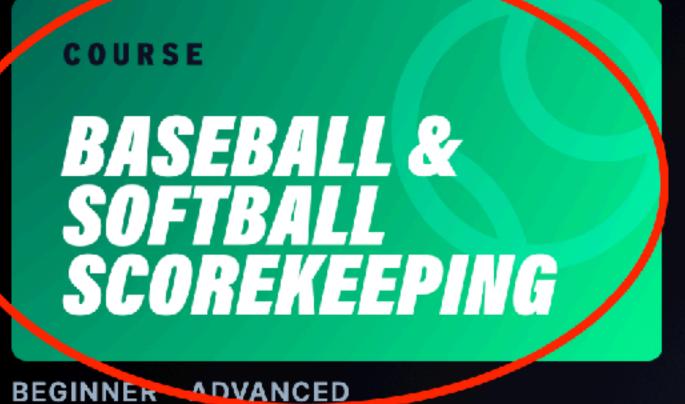

## SCOREKEEPING RESOURCES

### COURSES AND VIDEOS TO GET YOU STARTED

COURSE

**BEGINNER - ADVANCED** 

| ۲ | Jour |                                       |
|---|------|---------------------------------------|
|   | 07   | Score a Basic Error                   |
|   | 08   | Fielder's Choice                      |
|   | 09   | Dropped 3rd Strike                    |
|   | 10   | Tracking Pitch Counts                 |
|   |      |                                       |
|   | SCOR | EKEEPING: ADVANCED                    |
|   | 11   | Score a Sac Fly                       |
|   | 12   | Score a Sac Bunt                      |
|   | 13   | Score a Double Play                   |
|   | 14   | Score an Error with Multiple Fielders |
|   | 15   | Track Pitch Velocity & Pitch Type     |
|   | 16   | Score a Balk                          |
|   | 17   | Illegal Ditch (Softhall)              |