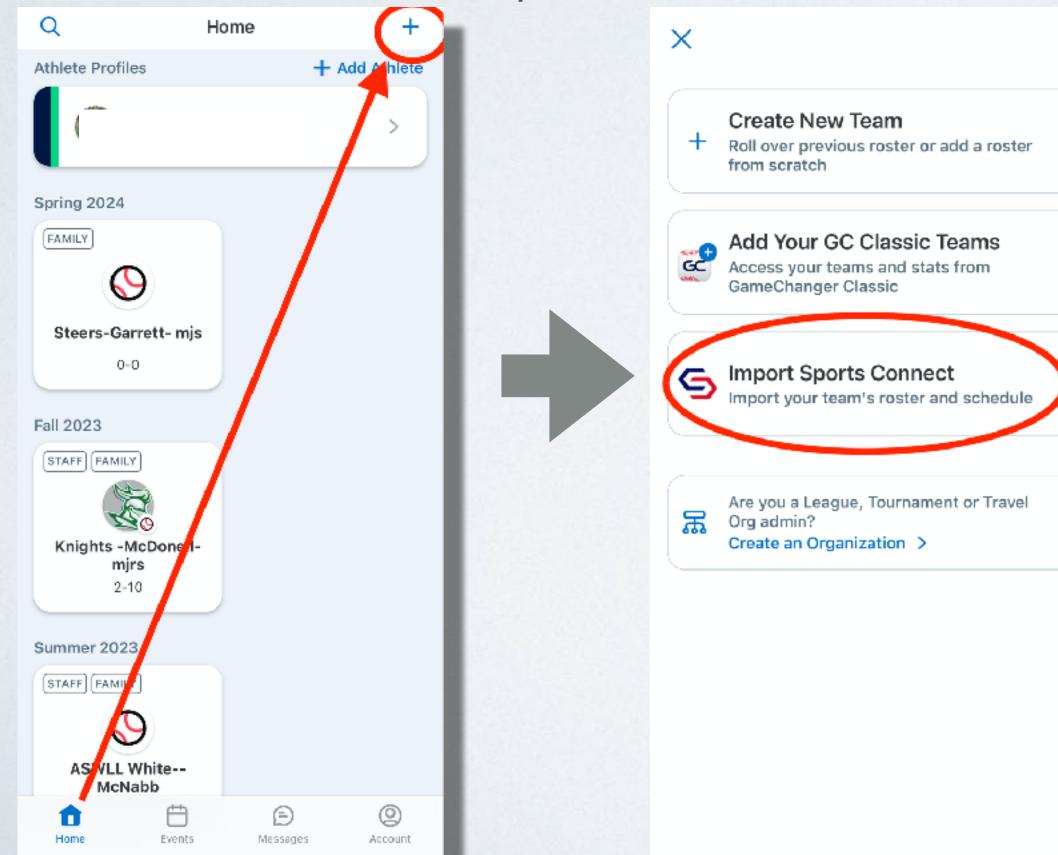

# FINDINGYOURTEAM Download the application from Apple or Google App Store

### • Follow these steps:

## THREE (3) LEVELS OF TEAM INVOLVEMENT

• FAN - Access to team schedule and live stream.

• FAMILY - Connected directly to a player on the roster. Access includes team messages, schedule, and live stream.

 STAFF - All access to GameChanger. This includes team stats and the ability to KEEP SCORE and RECORD / STREAM games. By defaults, GameChanger limits teams to four (4) staff members.