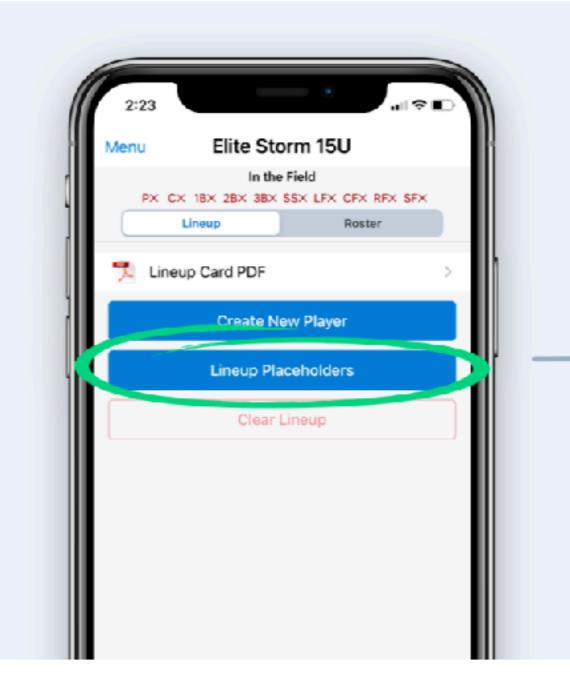

## FILLING OPPONENTS LINEUP OPTION A

Manage Lineups & Substitutions | GameChanger University

### To quickly fill your opponent's lineup, use "Lineup **Placeholders**"

| Menu  | СТ                                    | Charger<br>At Bat | s           |    |
|-------|---------------------------------------|-------------------|-------------|----|
| p     | X CX 18X 28                           |                   | LFX CFX RFX |    |
|       | Lineup                                |                   | Roster      |    |
| 🏓 Lin | eup Card PD                           | F                 |             | >. |
|       | Crea                                  | te New Play       | yer         |    |
|       | Lineu                                 | p Placehok        | lers        |    |
|       | c                                     | lear Lineup       |             |    |
|       |                                       |                   |             |    |
|       |                                       |                   |             |    |
|       |                                       |                   |             |    |
|       |                                       |                   |             | _  |
|       |                                       |                   |             |    |
|       |                                       |                   |             |    |
|       |                                       |                   |             |    |
|       |                                       |                   |             |    |
|       |                                       |                   |             |    |
|       | 1 1 1 1 1 1 1 1 1 1 1 1 1 1 1 1 1 1 1 | 1000              |             | -  |

## FILLING OPPONENTS LINEUP OPTION A

Scorekeepers often receive an opposing team's Roster and Lineup only seconds before the first pitch. The GameChanger mobile app provides scorekeepers with a tool to quickly configure a generic lineup, which may then be edited as player information is gathered.

### How To Add a Quick Lineup

- 1. Start scoring your game.
- 2. Go to the **Opponent** tab in scorekeeping mode.
- 3. Tap the Lineup Placeholders option.
- 4. Identify the number of placeholders you would like to put into the lineup.